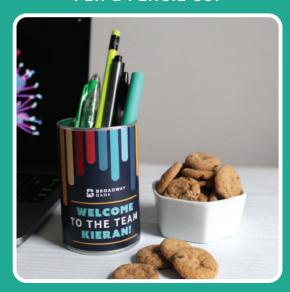

## WAYS TO REUSE

PEN & PENCIL CUP

MINI SEWING KIT

**BANK** 

**PLANT CONTAINER** (WITH LINER ADDED)