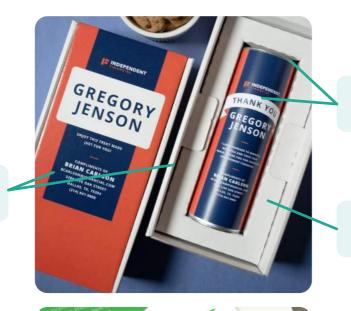

#### RECYCLING GUIDE

WHICH PART(S) OF THE PACKAGING CAN BE RECYCLED?

CANISTER (BOTH TUBE + LID)

> вох **INSERTS**

BOX & **BOX WRAP** 

**SHREDDED PAPER PACKING** 

The plastic shrink wrap around canisters and boxes is not recyclable. Please dispose of in the trash.