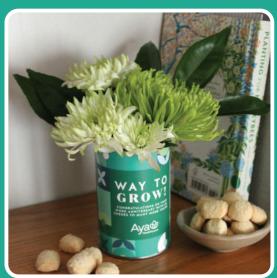

## WAYS TO REUSE

PEN & PENCIL CUP

MINI SEWING KIT

**BANK** 

**PLANT CONTAINER** (WITH LINER ADDED)