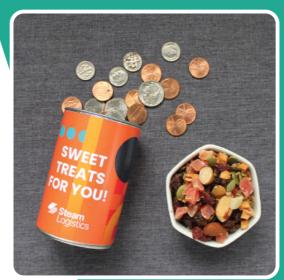

## WAYS TO REUSE

PEN & PENCIL CUP

MINI SEWING KIT

**BANK** 

**PLANT CONTAINER** (WITH LINER ADDED)